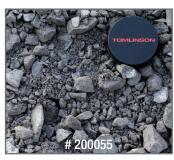

BEST USES: Sub-base, above granular B, load bearing material use in construction of roads, driveways, etc.

50mm GRANULAR B 2"

50mm (2") minus stone with fines.

**BEST USES:** Base for construction. E.g., driveways, roads, etc.

75mm GRAN B 3" LIMESTONE 100mm GRANULAR B 4"

75mm (3") minus stone with fines.

BEST USES: Base for construction. E.g., driveways, roads.

100mm (4") minus stone with fines.

BEST USES: Base for construction. E.g., parking lots, roads, etc.