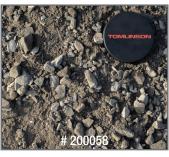

75mm GRAN B 3" LIMESTONE 100mm GRANULAR B 4"

75mm (3") minus stone with fines.

BEST USES: Base for construction. E.g., driveways, roads.

100mm (4") minus stone with fines.

BEST USES: Base for construction. E.g., parking lots, roads, etc.

**GRAN B TYPE 1 RECYCLED** 

150mm (6") minus crushed concrete with fines.

**BEST USES:** Base for construction. E.g., driveways, roads.

100mm GRAN B 20% RECYCLED 4"

100mm (4") minus stone with fines, 20% recycled asphalt/ concrete.