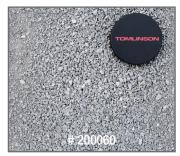

**GRANULAR B TYPE 1** 

150mm (6") minus pit run stone or sand with fines.

**BEST USES:** Base for construction. E.g., driveways, roads.

**GRAN B TYPE 1 RECYCLED** 

150mm (6") minus crushed concrete with fines.

**BEST USES:** Base for construction. E.g., driveways, roads.

100mm GRAN B 20% RECYCLED 4"

100mm (4") minus stone with fines, 20% recycled asphalt/ concrete.