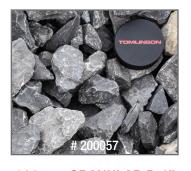

**GRANULAR B TYPE 1** 

150mm (6") minus pit run stone or sand with fines.

**BEST USES:** Base for construction. E.g., driveways, roads.