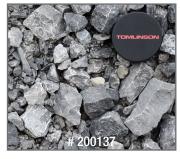

75mm GRAN B 3" LIMESTONE 100mm GRANULAR B 4"

75mm (3") minus stone with fines.

BEST USES: Base for construction. E.g., driveways, roads.

100mm (4") minus stone with fines.

**BEST USES:** Base for construction. E.g., driveways, roads, etc.