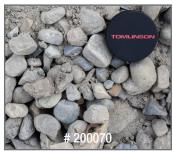

**GRAN B TYPE 1 RECYCLED** 

150mm (6") minus crushed concrete with fines.

**BEST USES:** Base for construction. E.g., driveways, roads.

100mm GRAN B 20% RECYCLED 4"

100mm (4") minus stone with fines, 20% recycled asphalt/ concrete.