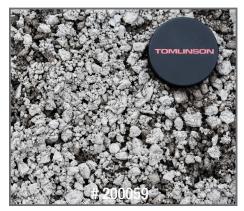

## **PRODUCT LIST CRUSHED STONE**

5mm REGULAR DUST 1/4"

Crushed stone dust. made up of crushed stone & fine aggregate.

BEST USES: Leveling surfaces, interlock pathways.

19mm GRANULAR A 3/4"

19mm (3/4") minus stone with fines.