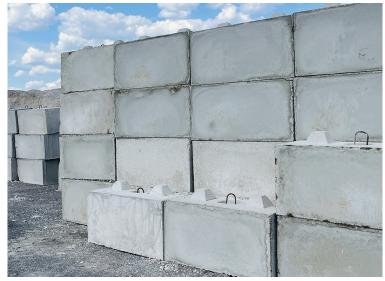

## INTERLOCKING CONCRETE BLOCKS

PRICING Effective January 1st, 2023

Regular Full Size \$70.00 ea 2'x2'x4' 1100kg

(FOB the plants)

Regular Half Size \$40.00 ea 2'x2'x2' 550kg (FOB the plants)

Tomlinson Ready Mix Order Desk 613-835-3395

Please note that all concrete blocks are made from miscellaneous recycled concrete. Tomlinson Ready Mix assumes no responsibility for the strength or durability of the concrete blocks. PICK UP ONLY - BASED ON AVAILABILITY