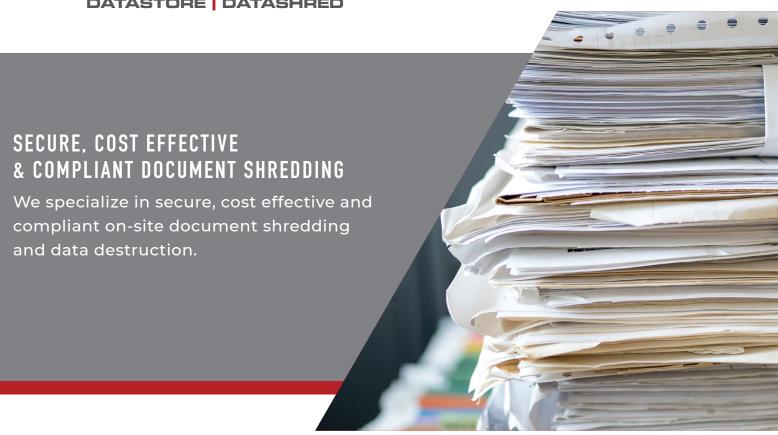

### NATACHREN CERVICES

A variety of services to meet clients' needs from one time secure shredding or regularly scheduled shredding to secure document storage services. Clients receive a certificate of destruction as proof that all material has been destroyed.